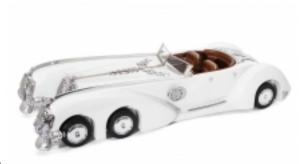

## Reference:

MPD-002455

Description

A carefully handcrafted sculpture by famed artist Marcelo Pena. This automobile was made of wood, enamel and aluminum and it's a rendering of the artist's imagination which further embelished the model.

Main Image:

DetailsPeriod: CONTEMPORARY Category: DECORATIVE OBJECTS

Condition: Excellent New

Dealer: Nagel

Luis Pasteur 5896, Vitacura, Santiago.

Teléfono: (56 2) 656 70 70, Fax: (56 2) 247 87 52

mnagel@nagelantiquedades.cl