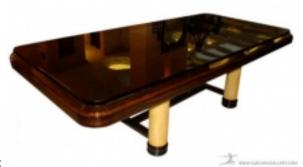

## French Art Deco Parchment and Lacquered Wood Dining Table Reference:

MPD-002055 Description Una tabla de asiento 10 !!!

## **Price:**

\$18,000.00

Main Image:

DetailsPeriod: ART DECO Category: FURNITURE

- Height: 32.68

- Lenght : 106.30 - Depth: 51.18

Dealer: Guevara Gallery

USA Store: 8321 Pines Blvd, Pembroke Pines, FL 33024 (By appointment)

(54 011) 4362-7718

Arenales 1141 (Barrio Norte) Visit our shops of Barrio Norte Monday to Friday from 10 am -- 20 pm.

More InfoMaterial/tecniques: Parchament and wood

**Guevara Gallery** 

- Blogs
- Shows
- News
- Shipping
- FAQ
- <u>SiteMap</u>
- About Us
- <u>Terms</u>
- Login