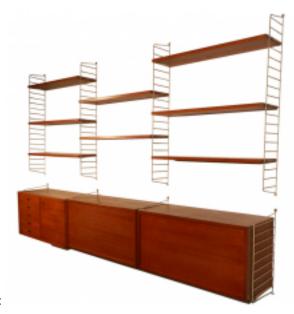

#### Reference:

MPD-002393

Description

STRING SYSTEM large teak and lacquered metal bookcase, designed originally in 1949, this one produced in 1960. Great example of Mid-Century Modern Design. Please check out the String System description in our Biographies section. Lengh 234 cm Each compartment 50 x 78 x 35 cm Each scale 102 cm height and 20 cm width THIS BOOKCASE / STRING SYSTEM / CAN BE RE-ARRANGED TO ANY SPECS WITHIN THE AVAILABLE COMPONENTS

## STRING SYSTEM Mid-Century Modern Bookcase Components in Teal Published on Modernism (https://modernism.com)

More InfoDesigner: String System

Country of Origin: Sweden

Material/tecniques: Teak and metal