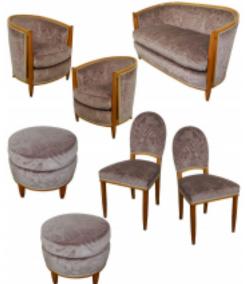

## A Suite of Seven Art Deco Seating Elements including Settee

## **Reference:**

MPD-003316 Description Suite of seven Art Deco seats in beech and velvet. A bench, 2 armchairs, 2 chairs and 2 stools. Good condition. High quality gabric.

## **Price:**

\$5,200.00

Main Image:

DetailsPeriod: ART DECO Category: Armchairs

Condition: good

Dealer: Maison Bananas

Pascal Couturier 42 Rue de la Filiature

Saint-Andre-Lez-Lille France 59350

Cell: 33 066 2296 024

More InfoMaterial/tecniques: beech and velvet

Blogs

 Shows • <u>News</u>

Maison Bananas

- <u>Blogs</u>
- Shows • <u>News</u>
- Shipping