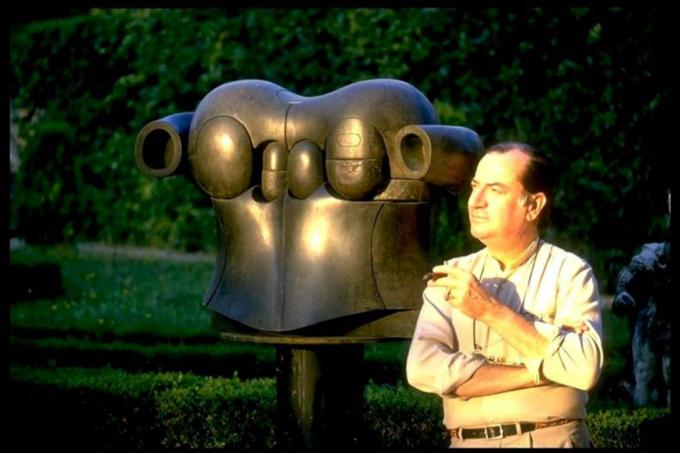

# Miguel Ortiz Berrocal

Image:

- <u>Blogs</u>
- Shows
- <u>News</u>
   <u>Shipping</u>

A Spanish sculptor famous for his "Puzzle" sculptures. These sculptures can then be taken apart to form other sculptures. He was born September 28, 1933 in Spain and died there May 31, 2006. The following link describes his work quite well: http://www.bigano.com/project/berrocal-magical-decompositions-almogavare...