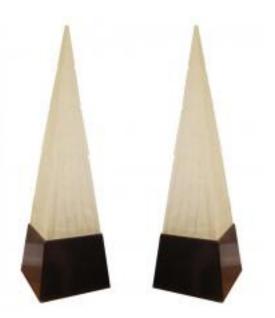

## **Reference:**

MPD-001118

Description

This is a striking pair of large acrylic obelisks on black bases. They illuminate to create a warm accent light for each end of a piece of furniture. The acrylic has been hand carved and distressed for an interesting effect. H: 46" Base 13" by 13"

Main Image:

DetailsPeriod: MID-CENTURY MODERN Category: LIGHTING

Condition: Good Vintage

- Height: 46

- Width: 13

Dealer: Art and Antiques

8650 Biscayne Blvd # 11 Miami, FL 33138 305-528-7007

Art And Antiques