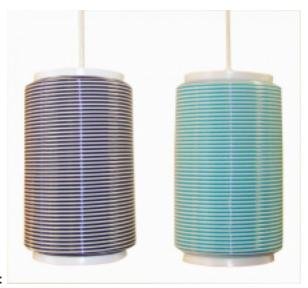

## Mid Century Modern Pendant Lights By Yasha Heifetz Rotoflex Reference:

MPD-001233 Description

Yasha Heifetz is best known for being the manufacturer of the 10 important lamps designed for the Museum of Modern Art lighting design competition of 1950. The Rotoflex designs are created in plastic and have great colors. These are perfect in today's modern clean designs. Each pendant has 2 feet of cord.

Main Image:

DetailsPeriod: MID-CENTURY MODERN

Category: LIGHTING

Condition: very nice vintage

- Height: 12+

- Width: 8

Dealer: Art and Antiques

8650 Biscayne Blvd # 11 Miami, FL 33138 305-528-7007