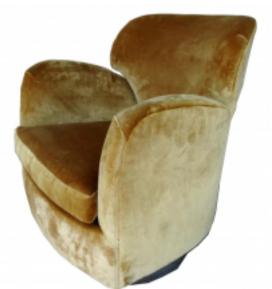

## **Reference:**

MPD-003577 Description

Mid-Century Modern club chair in gold velvet with a chrome swivel base by Milo Baughman. Seat, 16.75"H; arm, 24.25"H. 27.75" L x 30" W x 29.5" H

Main Image:

DetailsPeriod: MID-CENTURY MODERN Category: FURNITURE

Condition: wear to chrome, original fabric

- Height: 29.5

- Width: 30

- Depth: 27.25

Dealer: Art and Antiques

8650 Biscayne Blvd # 11 Miami, FL 33138 305-528-7007

More InfoDesigner: Milo Baughman Country of Origin: United States Material/tecniques: velvet/chrome