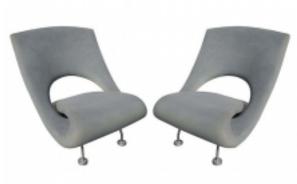

## **Reference:**

MPD-002461 Description Pair of sleek modern lounge chairs that turn and twist through themselves. Chrome legs. Seat:16.5. 32" L x 29.5" W x 34" H

Main Image:

DetailsPeriod: CONTEMPORARY Category: FURNITURE

Condition: part of 1 zipper for cover separated, some wear to one end

- Height: 34

- Width: 29.5 - Depth: 32

Dealer: Art and Antiques

8650 Biscayne Blvd # 11 Miami, FL 33138 305-528-7007

More InfoCountry of Origin: United States Material/tecniques: microfiber/chrome legs