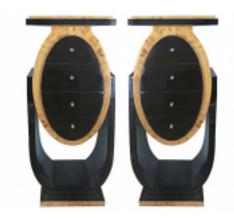

## Tall Art Deco Burl-wood Nightstands With Black Lacquer Reference:

MPD-003567 Description

Pair of tall Art Deco cabinets with striking curves in black lacquer and burl-wood veneer. Four drawers each with chrome pulls. Top surface, 13.75"L x 16.5"W. Wear commiserate with age. Wear to veneer on one base corner. 16" L x 21" W x 44" H

Main Image:

DetailsPeriod: ART DECO Category: FURNITURE

Condition: wear commiserate with age, wear to one base corner

- Height: 44

- Width: 21 - Depth: 16

Dealer: Art and Antiques

8650 Biscayne Blvd # 11 Miami, FL 33138 305-528-7007