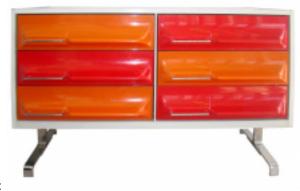

## Mid Century Modern Dresser In The Manner Of Raymond Loewy Reference:

MPD-001155

Description

Mid Century Modern dresser with molded acrylic drawers and chrome legs. The body of the dresser is white laminate. There is a small chip on the right front top corner. 41.38" L x 20" W x 29" H The dresser is in the manner of Raymond Loewy.

Main Image:

DetailsPeriod: MID-CENTURY MODERN

Category: FURNITURE

Condition: very good with minor vintage wear

- Height: 29

- Lenght : 41.38 - Depth: 20

Dealer: Art and Antiques

8650 Biscayne Blvd # 11 Miami, FL 33138 305-528-7007