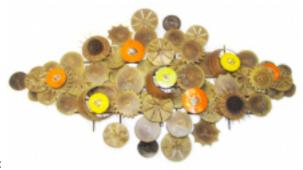

## Mid Century Modern Enamel Brutalist Wall Sculpture

MPD-001268

Reference:

Description

A decorative Mid Century Modern artist created wall sculpture in brass and copper with brightly enameled embellishments. The torch cut disk objects are layered dimensionally with variety in textures and tones with a slight brutalist feel of the period.