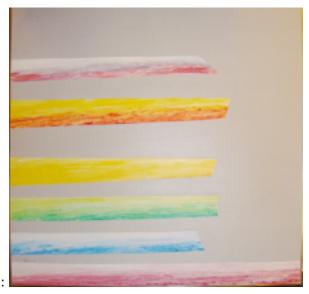

## Large Hard Edge Painting With Bands Of Colors Signed Rodalgo Reference:

MPD-000892 Description

This is a large square painting done in the hard edge style with bands of blended colors against a matte grey background. It is signed by the artist Rodalgo and dated '83 in the lower left hand corner. The painting can be hung in an alternate direction which would place the signature on the lower right corner. The canvas is surrounded by a low profile brass frame. The measurements are 48.25 inches square.

Main Image:

DetailsPeriod: CONTEMPORARY

Category: ART

Condition: excellent vintage

- Height: 48.25

- Width: 48.25

Dealer: Art and Antiques

8650 Biscayne Blvd # 11 Miami, FL 33138 305-528-7007