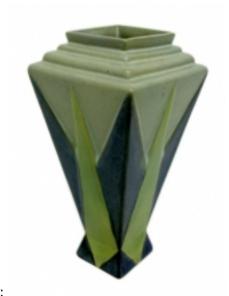

## Frank Ferrell The Torch Vase Roseville Futura Art Deco

## **Reference:**

MPD-000521

Description

One ceramic vase designed by Frank Ferrell for the Roseville Pottery Company in 1928 for their "Futura" line. The 6 1/4" high vase is Number 380 in the company literature and is known as "The Torch".

## **Price:**

\$600.00

Main Image:

DetailsPeriod: ART DECO

Category: Vases

Condition: Good

- Height: 6.25

Dealer: The Art Deco Mind

(386) 295-4610

More InfoDesigner: Frank Ferrell Country of Origin: United States Material/tecniques: Ceramic

- Blogs
- Shows
- News
- Shipping