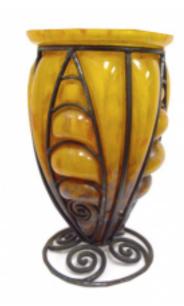

## Reference:

MPD-000423

Description

One French art deco "soufflé" vase by Charles Schneider (1881 – 1953). The vase in mottled amber glass internally decorated with rust, brown and yellow, blown into a wrought iron armature on wrought iron spirals base. The vase is 12" high and  $7 \, 1/8$ " in diameter and is signed "Schneider" on the base.

Main Image:

DetailsPeriod: ART DECO

Category: Vases

Condition: Good

- Height: 12 Diameter: 7.25

Dealer: The Art Deco Mind

(386) 295-4610

More InfoDesigner: Charles Schneider