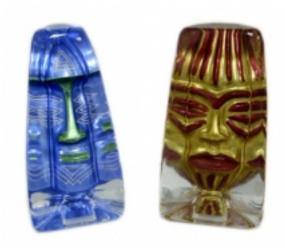

## Reference:

MPD-000456

Description

Two Swedish Kosta Boda SEA Glassbruk (SEA Glassworks) paperweights designed by Renate Stock-Paulsson, the "Moai" figures in Blue and Gold are inspired by the Easter Island native sculptures. The figures are each 6" high and are hand painted.