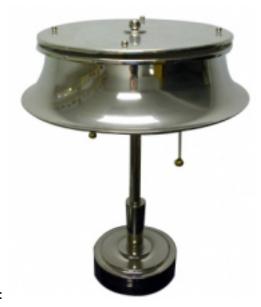

## Reference:

MPD-000347

Description

Contemporary art deco style table lamp after the Markel Company (Buffalo, New York). This copy was manufactured by Terry Tynan, Inc. The three "speed" rings on the shaft are echoed in the stepped base. Its measures 18" high x 15" diameter.

Main Image:

DetailsPeriod: ART DECO Category: LIGHTING

Condition: Good

- Height: 18 Diameter: 15

Dealer: The Art Deco Mind

(386) 295-4610

More InfoMaterial/tecniques: Chrome

The Art Deco Mind