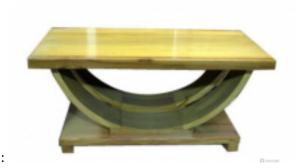

## Reference:

MPD-000872

Description

One "U" base coffee table by Modernage Furniture Company, New York, ca. 1935. Constructed of rock maple, the table is blond with brown veining, the rectangular top and base are connected by a pair of curved supports. The table is 36" wide x 16" deep and is 15" high.

Main Image:

DetailsPeriod: ART DECO Category: FURNITURE

Condition: Good

- Height: 15

- Width: 36 - Depth: 16

The Art Deco Mind Dealer:

(386) 295-4610

More InfoDesigner: Modernage Furniture Company

Country of Origin: United States Material/tecniques: Rock Maple

The Art Deco Mind

- Blogs
- Shows
- News
- Shipping