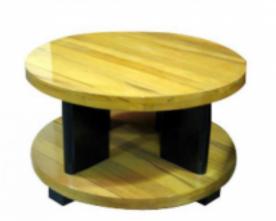

## **Reference:**

MPD-000759

Description

This coffee table was designed by the Modernage Furniture Company (New York) in 1935. It is constructed out of rock maple veneer and black lacquer. The table is 16" high x 29" diameter.

Main Image:

DetailsPeriod: ART DECO Category: FURNITURE

Condition: Good

- Height: 16 Diameter: 29

Dealer: The Art Deco Mind

(386) 295-4610

More InfoDesigner: Modernage Furniture Company Country of Origin: United States Material/tecniques: Rock Maple and Black Lacquer