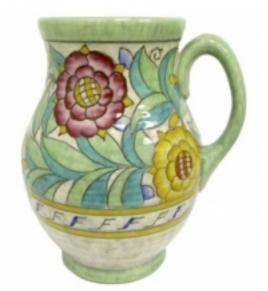

## **Reference:**

MPD-000497

Description

One English art deco jug designed by Charlotte Rhead, form # 146 in the "Persian Rose" pattern for Crown Ducal, England, introduced in 1935. The jug is marked "Made in England" and impressed "146". It is 8 <sup>3</sup>/<sub>4</sub>" high.

Main Image:

DetailsPeriod: ART DECO Category: DECORATIVE OBJECTS

Condition: Good

- Height: 8.75

Dealer: The Art Deco Mind

(386) 295-4610

More InfoDesigner: Charlotte Rhead Country of Origin: United Kingdom Material/tecniques: Ceramic and Hand Painted Motif