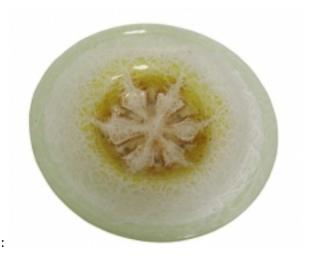

### Reference:

MPD-000425 Description

One large glass centerpiece dish designed by Karl Wiedmann (1905 - 1992) for the Wurttembergische Metallwarenfabrik in 1951. This centerpiece Form # 8010 in the "Ikora-Kristall" catalog was produced in tones of pale green to amber to ochre and is 3" high x 15" in diameter.