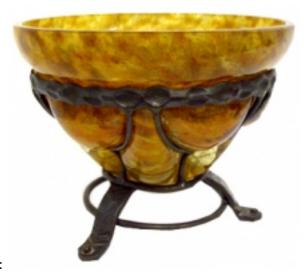

## Reference:

MPD-000424 Description

One French art deco "Soufflé" bowl by Daum and Louis Majorelle (1859 – 1926). The mottled yellow glass internally decorated with brown, amber and rust, blown into a wrought iron armature designed by Louis Majorelle. Etched signature on the bottom of the glass "L. Majorelle" and "Daum-Nancy, France" and the cross of Lorraine as well as "42-1615". The bowl is  $5\frac{1}{4}$ " high x  $6\frac{3}{4}$ " diameter.

Main Image:

DetailsPeriod: ART DECO

Category: Bowls

Condition: Good

- Height: 5.25 Diameter: 6.25

Dealer: The Art Deco Mind

(386) 295-4610

More InfoDesigner: Daum Country of Origin: France