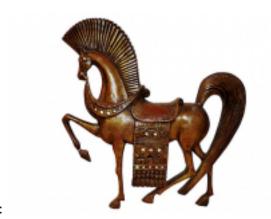

## Frederick Weinberg Mid Century Modern Horse Wall Sculpture Reference:

MPD-002078 Description

Large stylized prancing horse wall sculpture attributed to Frederick Weinberg. Decorated with glass jewels on the saddlery. 38.5" L x 3" W x 36" H

## **Price:**

\$650.00

Main Image:

DetailsPeriod: MID-CENTURY MODERN

Category: Wall Sculptures

Condition: very nice

- Height: 36

- Lenght: 38.5 - Depth: 3

Dealer: Worth Galleries

8650 BISCAYNE BLVD, Suite #13 Miami, Florida 33138 Phone: 305-285-1330

More InfoDesigner: Frederick Weinberg

Country of Origin: United States

Material/tecniques: fiberglass/resin/steel reinforcement/glass jewels