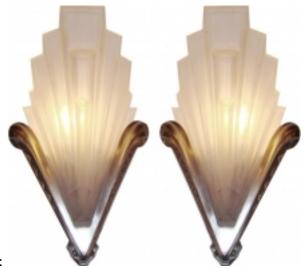

# French Art Deco Geometric Frosted Glass and Nickel Sconces Reference:

MPD-000824

Description

This is a pair of French Art Deco geometric glass and nickel sconces. They were purchased in Paris. They give a lovely glow through the architecturally designed cast glass shades. Each sconce measures 14 inches in height and is 6 inches wide. The sconces extend out 10 inches from the wall. ON HOLD

#### **Price:**

\$575.00

Main Image:

DetailsPeriod: ART DECO Category: Sconces

Condition: excellent vintage

- Height: 14

- Width: 6 - Depth: 10

Dealer: Worth Galleries

8650 BISCAYNE BLVD, Suite #13 Miami, Florida 33138 Phone: 305-285-1330

More InfoCountry of Origin: France

Material/tecniques: glass and metal holders