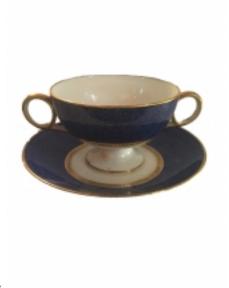

## Tiffany China Cobalt Blue and Gold Cup and Saucer Set

## Reference:

MPD-003891 Description

This is a set of 11 Tiffany China Cobalt Blue and Gold double handled soup cup and saucer. Beautiful Cobalt Blue and Gold China Cup and Saucer retailed by Tiffany & Co New York - Cauldon Ltd England Double Handled Cup & Saucer or measurements:

Diameter: 5 1/4

Hight: 2 1/4

Across the rim: 3 1/2

Length handle to handle 5 1/2