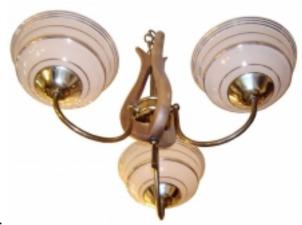

## Mid Century Modern 3 Light Chandelier with Ringed Shades Reference:

MPD-001104

Description

This is a mid century modern 3 light chandelier with wood trim and brass details. The fixture has shades with metallic rings. H: 19" plus chain x : 22"

## **Price:**

\$325.00

Main Image:

DetailsPeriod: MID-CENTURY MODERN

Category: LIGHTING

Condition: excellent vintage

- Height: 19+

- Width: 22

Dealer: Worth Galleries

8650 BISCAYNE BLVD, Suite #13 Miami, Florida 33138 Phone: 305-285-1330

More InfoMaterial/tecniques: glass, wood, brass

WORTH GALLERIES

Worth Galleries

- Blogs
- Shows
- News
- Shipping