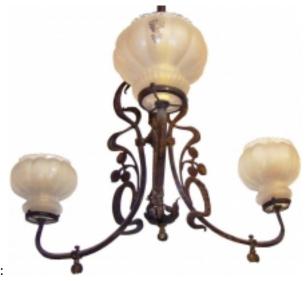

## Reference:

MPD-000827

Description

This is a lovely Art Noveau chandelier in bronze. It was originally a gas fixture that has been converted to electricity. The shades are not original to the fixture. The chandelier has a 29 inch drop and measures 25 inches wide. The light has the original patina and does show expected wear but no damage.

### **Price:**

\$975.00

Main Image:

DetailsPeriod: ART NOUVEAU

Category: LIGHTING

Condition: original patina with signs of wear but no damage

- Height: 29

- Width: 25