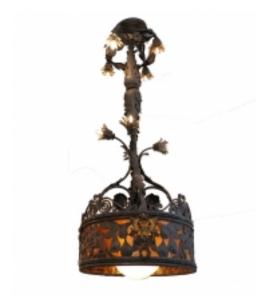

## Reference:

MPD-006628

Description

Early 20th century Barcelona style chandelier, with 9 lights in total and ornate with a unique flower design.

It has been rewired to american electricity and is in perfect working condition, ready to be installed.

## **Price:**

\$2,900.00

Main Image:

DetailsPeriod: Early 20th Century

Category: LIGHTING

- Height: 65 Diameter: 22

Dealer: Worth Galleries

8650 BISCAYNE BLVD, Suite #13 Miami, Florida 33138 Phone: 305-285-1330