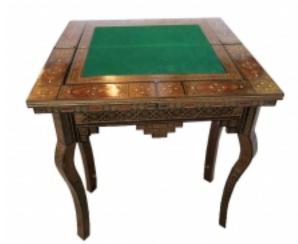

## Reference:

MPD-006910

Description

Early 20th century inlaid syrian mosaic game table. This Syrian game table has an enormous amount

of inlaid work, table can be folded for storage, please see all photos for details.

Measures folded: 32" high x 28" wide x 14" deep Measures open: 28 1/2" wide x 28 1/2 " deep

Inside compartiment is: 9 1/2" x 22"

Main Image:

DetailsPeriod: Early 20th Century

Category: FURNITURE

Condition: Good