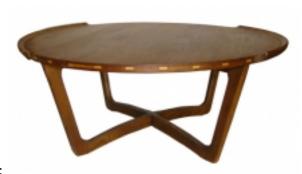

## Reference:

MPD-000778 Description

A round 1950's teak round coffee table with inset contrasting geometric wood blocks on the rim. This very large table is 49" in diameter and 16" high.

## **Price:**

\$850.00

Main Image:

DetailsPeriod: MID-CENTURY MODERN

Category: FURNITURE

Condition: good vintage

- Height: 16 Diameter: 49

Dealer: Worth Galleries