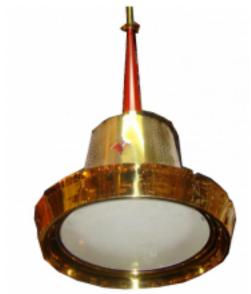

#### Reference:

MPD-000763 Description

A very long Modernist pendant light chandelier in brass with red accents. The red cone above the tapers up to a long brass rod and then to a square brass canopy. This can be adjusted for height and can be hung on a ceiling that is not flat as the canopy swivels. This will give a nice illumination below. We have additional fixtures available. The chandelier is 20" in diameter and has a 108" drop.

### **Price:**

\$1,200.00

Main Image:

DetailsPeriod: MID-CENTURY MODERN

Category: Chandeliers

Condition: very nice vintage

- Height: 108

- Width: 20

Dealer: Worth Galleries

8650 BISCAYNE BLVD, Suite #13 Miami, Florida 33138 Phone: 305-285-1330

More InfoMaterial/tecniques: brass with painted areas and glass lens

WORTH GALLERIES