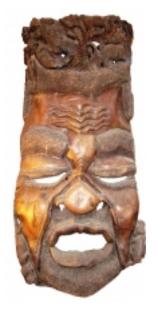

## **Large 20th Century Carved Wood African Mask**

## Reference:

MPD-000876 Description

This is a 20th century hand carved African mask that has been carved from one piece of wood. The patina is lovely. The measurements are 50 inches hhigh by 25 inches across and 9 inches deep.

## **Price:**

\$2,900.00

Main Image:

DetailsPeriod: CONTEMPORARY

Category: ART

Condition: good vintage some minor repairs

- Height: 50

- Width: 25 - Depth: 9