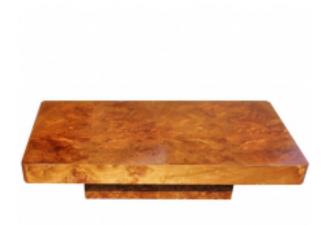

## French Art Deco Amboyna Burl Coffee Or Cocktail Table, 40's Reference:

MPD-001958 Description

A fabulous very large French Art Deco Amboyna burl coffee or cocktail table ca. 1940's. The very streamline design table is 12" high x 47" long x  $23\ 1/2$ " wide.

## **Price:**

\$3,800.00

Main Image:

DetailsPeriod: ART DECO Category: FURNITURE

Condition: very good original condition

- Height: 12

- Lenght : 47 - Depth: 23.50

Dealer: French Art Deco Furniture Inc

## French Art Deco Amboyna Burl Coffee Or Cocktail Table, 40's Published on Modernism (https://modernism.com)

More InfoCountry of Origin: France Material/tecniques: Amboyna burl wood

French Art Deco Furniture Inc.