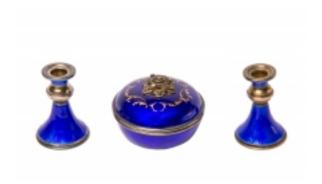

## **Guilloche Enamel and Vermeil Silver Danish Garniture**

### Reference:

MPD-008151

Description

Danish garniture made of Vermeil Silver and Guilloché Enamel composed of two candlesticks and a small box inlaid with pearls and topaz, 19th Century.

## **Price:**

\$3,000.00

Main Image:

DetailsPeriod: 19th CENTURY Category: DECORATIVE OBJECTS

Condition: Excellent

Dealer: Antiguedades Roldan

Defensa 1031/80, San Telmo, CABA, Argentina. (+5411) 4300-9359/0760 Cel. +549 1133023956

Page 1 of 2

More InfoCountry of Origin: Denmark

Material/tecniques: Vermeil Silver and Guilloché Enamel