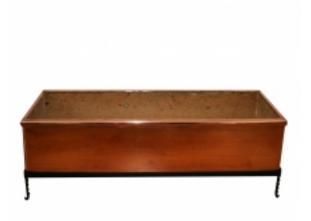

## **Reference:**

MPD-007498 Description Planter box, designed to stand freely on the floor, made in Spain in the 1960s. Copper box on an iron stand It has been part of the decoration of the Chapel of a religious College. It is as new, very careful sice

8,66((12.99 with support )36,22x8,66x

Main Image:

DetailsPeriod: MID-CENTURY MODERN Category: Other

Condition: Perfect state, like new

Dealer Ref: c456

- Height: 8,66

- Width: 36,22 - Depth: 8,66

Dealer: La Josa Shop