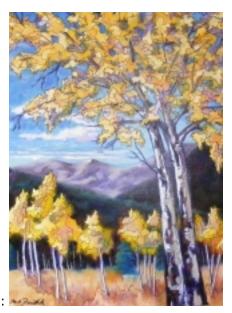

## Below Mount Evans Painting by Marlene Feinholz Reference:

MPD-001837 Description

A beautiful landscape signed on the lower left and measures 24" x 18".

Main Image: 🔤

DetailsPeriod: CONTEMPORARY

Category: Paintings

Condition: Excellent

- Height: 24

- Width: 18

Dealer: Marlene Feinholz - Urban Landscapes

Denver, CO 720-855-0252

More InfoDesigner: Marlene Feinholz Country of Origin: United States Material/tecniques: oil on canvas