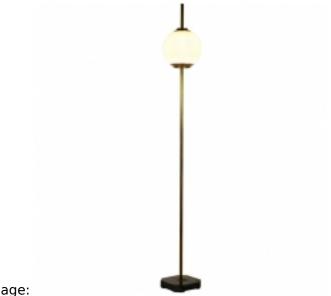

## Floor Lamp by Caccia Dominioni Brass, Italy 1950s

## Reference:

MPD-006523 Description A floor lamp designed by Luigi Caccia Dominioni. Brass, opaline glass diffuser, marble basement. Model: Lte 10.

## **Price:**

\$4,700.00

Main Image:

DetailsPeriod: MID-CENTURY MODERN

Category: LIGHTING

Condition: Good

Dealer Ref: MODILL0000862

- Height: 92.52 Diameter: 10.63

Antic Online Dealer:

Viale Carlo Espinasse, 99, 20156 Milano, Italy

Phone: 0039 (0) 295345282

More InfoDesigner: Luigi Caccia Dominoni

Country of Origin: Italy

Material/tecniques: Marble, Brass, Opaline Glass