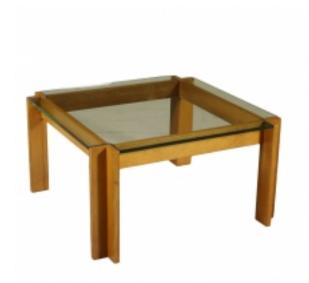

## Coffee Table by Renato Forti Beech Glass Vintage Italy 1960s Reference:

MPD-007025

Description

A coffee table designed by Renato Forti (1923-2015), beech and glass. Manufactured in Italy, 1960s-1970s.

## **Price:**

\$290.00

Main Image:

DetailsPeriod: MID-CENTURY MODERN

Category: FURNITURE

Condition: Good condition. Wear consistent with age and use.

Dealer Ref: MODTAV0001241

- Height: 15,75

- Width: 29,53 - Depth: 29,53

Antic Online Dealer:

Viale Carlo Espinasse, 99, 20156 Milano, Italy

Phone: 0039 (0) 295345282

More InfoDesigner: Renato Forti

Country of Origin: Italy

Material/tecniques: Beech and glass.