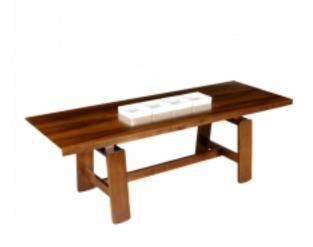

## Table by Silvio Coppola for Bernini

## **Reference:**

MPD-006859

Description

A table with ceramic accessories designed by Silvio Coppola for Bernini, solid walnut veneered wood. Manufactured in Italy, 1960s-1970s.

## **Price:**

\$5,000.00

Main Image:

DetailsPeriod: MID-CENTURY MODERN Category: FURNITURE

Condition: Very good condition.

Dealer Ref: MODTAV0001276

- Height: 28.7

- Width: 86.6
- Depth: 31.5