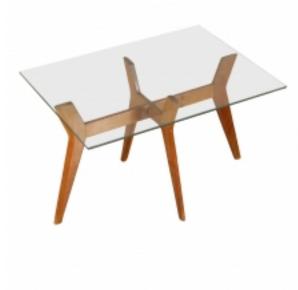

## **A Fifties Center Table in Beech**

## Reference:

MPD-006645 Description Table years 50 from the centre; beech wood, glass.

## **Price:**

\$650.00

Main Image:

DetailsPeriod: MID-CENTURY MODERN

Category: FURNITURE

Condition: Product in good condition, has small signs of wear and tear.

Page 1 of 2

Dealer Ref: MODTAV0001168

- Height: 19,68

- Width: 30,51 - Depth: 22,63

Dealer: Antic Online

Viale Carlo Espinasse, 99, 20156 Milano, Italy

Phone: 0039 (0) 295345282

More InfoMaterial/tecniques: Beech, Glass

- Blogs
- Shows
- News
- Shipping