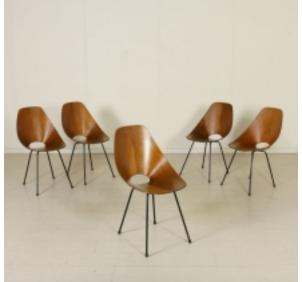

## **Reference:**

MPD-006578 Description

A group of five Medea chairs designed by Vittorio Nobili for F.lli Tagliabue. Bentwood, lacquered metal structure. Manufactured in Italy, 1950s-1960s.

## **Price:**

\$5,750.00

Main Image:

DetailsPeriod: MID-CENTURY MODERN Category: FURNITURE

Condition: Good condition.

Dealer Ref: MODSED0000924

- Height: 33
- Width: 18
- Depth: 22

Antic Online Dealer: