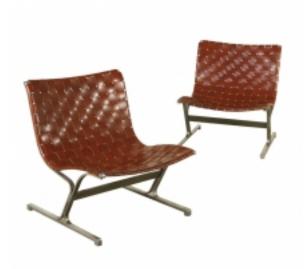

## **Reference:**

MPD-006651 Description

A pair of armchairs, steel structure, seat and back made of woven leather. Designed by Ross Littell (1924-2000) for ICF. Model: PLR 1. Manufactured in Vignate, Italy, 1960s-1970s.

## **Price:**

\$5,300.00

Main Image:

DetailsPeriod: MID-CENTURY MODERN Category: FURNITURE

Condition: Good condition

Dealer Ref: MODPOL0001181

- Height: 28,74

- Width: 25,98
- Depth: 27,56