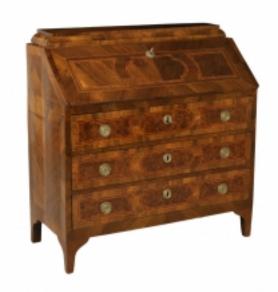

## Neoclassical Drop-leaf Secretaire Maple Bois de Rose Italy Reference:

MPD-006952 Description

An elegant drop-leaf secretaire, three drawers and a drop-leaf door. Six small drawers inside. Shelf with lateral drawers. Veined walnut burr veneered reserve with bois de rose and maple threads. Bracket feet. Manufactured in Italy, last quarter of the 18th century.

Width: 44,09Depth: 20,87

Dealer: Antic Online

Viale Carlo Espinasse, 99, 20156 Milano, Italy

Phone: 0039 (0) 295345282

More InfoCountry of Origin: Italy

Material/tecniques: Veined walnut burr veneered reserve with bois de rose and maple threads