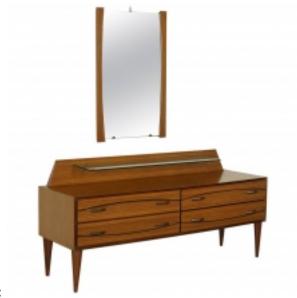

## Reference:

MPD-006605 Description

Chest of Drawers with Mirror Rosewood Veneer Glass Top, Italy, 1960s

## **Price:**

\$700.00

Page 1 of 2

Main Image:

DetailsPeriod: MID-CENTURY MODERN

Category: FURNITURE

Condition: Good condition

Dealer Ref: MODMOB0001996

- Height: 32.28

- Width: 66.93 - Depth: 22.05

Antic Online Dealer:

Viale Carlo Espinasse, 99, 20156 Milano, Italy

- Blogs
- Shows
- News

## **Chest of Drawers with Mirror**

Published on Modernism (https://modernism.com)

Phone: 0039 (0) 295345282

More InfoCountry of Origin: Italy

Material/tecniques: Glass, Solid Rosewood, Mirror

AnticOnline

- Shows
- News
- Shipping