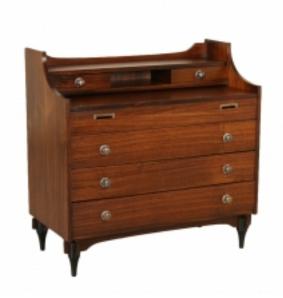

## Chest of Drawers by Claudio Salocchi Rosewood Vintage Italy Reference:

MPD-007022

Description

A chest of drawers convertible in a dressing table with extractable top and a drop-leaf. Designed by Claudio Salocchi for Sormani, model: SC 284. Rosewood veneer, manufactured in Italy, 1960s.

## **Price:**

\$1,160.00

Main Image:

DetailsPeriod: MID-CENTURY MODERN

Category: FURNITURE

Condition: Very good condition. Wear consistent with age and use.

Dealer Ref: MODMOB0002787

- Height: 36,81

Width: 37,01Depth: 24,02

Dealer: Antic Online

Viale Carlo Espinasse, 99, 20156 Milano, Italy

Phone: 0039 (0) 295345282

More InfoDesigner: Claudio Salocchi

Country of Origin: Italy

Material/tecniques: Rosewood veneer.