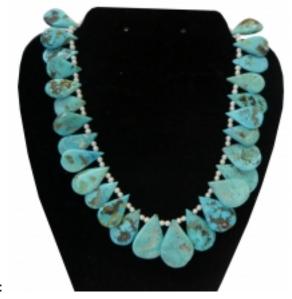

## 1960s Custom Made Turquoise Necklace

## Reference:

MPD-006603 Description From 1960s, Germany Custom made turquoise necklace.

This is 100% authentic turquoise not imitation.

Turquoise is an opaque, blue-to-green mineral that is a hydrated phosphate of copper and aluminium, It is rare and valuable in finer grades and has been prized as a gemstone and ornamental stone for thousands of years owing to its unique hue.