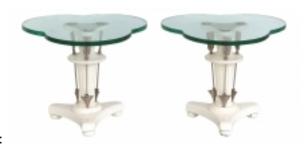

## Reference:

MPD-006700

Description

An unusual pair of Hollywood Regency side tables with trefoil glass tops created in the style of Grosfeld House. Each is supported by a fluted wood base with bun feet and accented by three chromed arrows The glass has some minor scratches and an edge has a ding as shown. Glass is 0.75" thick. The wood is finished in glass white with minor wear.