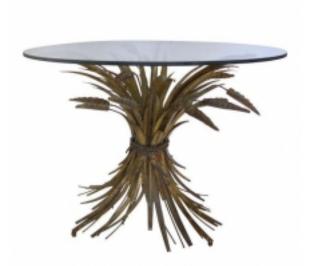

## Italian Gilt Iron Coco Chanel Style Side Table

## **Reference:**

MPD-006435

Description

A Mid-Century Modern gilt iron side table in the form of a sheaf of wheat with a round glass top. Made in Italy, table is nick-named after Coco Chanel as she received a similar table as a present for her Paris apartment. The metal does show some tarnish and age wear and the expected loss of gilt commensurate with age. Glass is fine.

Measures: 15" height x 19 1/2" diameter

Main Image:

DetailsPeriod: MID-CENTURY MODERN Category: FURNITURE

- Height: 15
- Lenght : 19 1/2
- Width: 19 1/2

Dealer: Zeitgeist Spirit of The Time

8650 Biscayne Blvd #3 Miami, FL 33138 Phone: (239)-823-9567