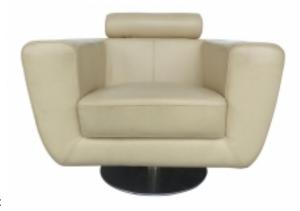

## **Modern Beige Leather Swivel Club Chair**

## Reference:

MPD-006722

Description

Modern beige leather swivel club chair with an adjustable headrest. The chair swivels nicely as it is supported by a stainless steel base, The arm and back height without the headrest is 25"H. Headrest, 21 long, 5.5 high, highest pull out 14" - The leather is in very good condition with rubs to the back edge and minor finish wear on the arm. The base is nice and shiny.