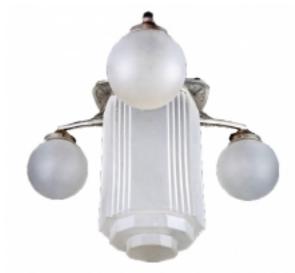

## Reference:

MPD-006363

Description

This is a totally unique 1920s French Art Deco Skyscraper ceiling light, which also works well as a table lamp.

True to the Art Deco Style influenced by Skyscrapers, this is a large, impressive piece and will be the talking point of any interior it graces.

The central geometric, frosted glass shade is deeply contrasted against the three spherical frosted glass shades which surround it.

All the glass elements are held in place by the nickel plated fitting with stylised flowers which also hid the wiring. There is a hanging hook built in which folds flat if you wanted to use as a table lamp what a centrepiece!

This came to me directly from a chateau which was undergoing renovation, and the owner tells me that they remember their grandfather telling them he had it made for the entrance hall. You will never see another one, this is totally unique.